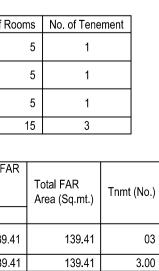

| ,             |                 |                               |                            |            |          |
|---------------|-----------------|-------------------------------|----------------------------|------------|----------|
| Deductions (A | vrea in Sq.mt.) | Proposed FAR<br>Area (Sq.mt.) | Total FAR Area<br>(Sq.mt.) | Tnmt (No.) | FL<br>GF |
| StairCase     | Parking         | Resi.                         | (Sq.mt.)                   |            | FL       |
| 16.42         | 0.00            | 46.47                         | 46.47                      | 01         | FI       |
| 16.42         | 0.00            | 46.47                         | 46.47                      | 01         | PL<br>SE |
| 16.42         | 0.00            | 46.47                         | 46.47                      | 01         | FL       |
| 6.12          | 63.28           | 0.00                          | 0.00                       | 00         | To       |
| 55.38         | 63.28           | 139.41                        | 139.41                     | 03         |          |

139.41

| UnitBUA Tab            | le for Block | :MOHAMME       | D (SHAFAH     | IAD)           |              |
|------------------------|--------------|----------------|---------------|----------------|--------------|
| FLOOR                  | Name         | UnitBUA Type   | UnitBUA Ar    | ea Carpet A    | rea No. of I |
| GROUND<br>FLOOR PLAN   | U 01         | FLAT           | 62.           | .89 40         | .56          |
| FIRST FLOOR<br>PLAN    | U 02         | FLAT           | 62.           | .89 40         | .56          |
| SECOND<br>FLOOR PLAN   | U 03         | FLAT           | 62.           | .89 40         | .56          |
| Total:                 | -            | -              | 188.          | .67 121        | .68          |
| FAR &Tenem             | ent Details  |                |               |                |              |
| Block                  |              |                |               |                | Proposed F   |
|                        | No. of Same  | Total Built Up | Deductions (A | rea in Sq.mt.) | Area         |
|                        | Bldg         | Area (Sq.mt.)  |               |                | (Sq.mt.)     |
|                        |              |                | StairCase     | Parking        | Resi.        |
| MOHAMMED<br>(SHAFAHAD) | 1            | 258.07         | 55.38         | 63.28          | 139          |
| Grand Total:           | 1            | 258.07         | 55.38         | 63.28          | 139          |