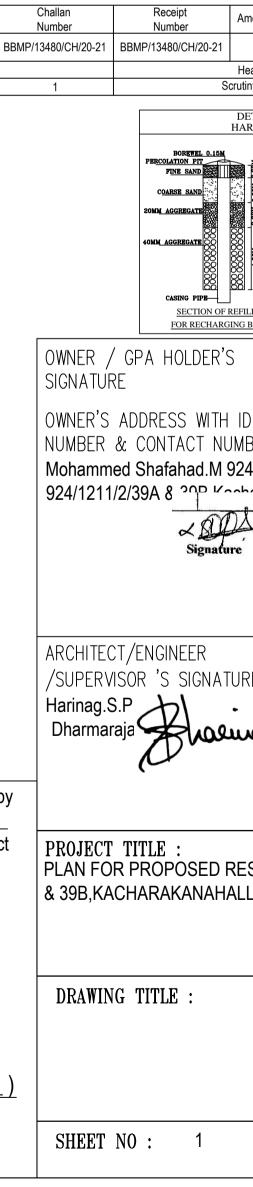

in good repair for storage of water for non potable purposes or recharge of ground water at all times having a minimum total capacity mentioned in the Bye-law 32(a). 23. The building shall be designed and constructed adopting the norms prescribed in National Building Code and in the "Criteria for earthquake resistant design of structures" bearing No. IS