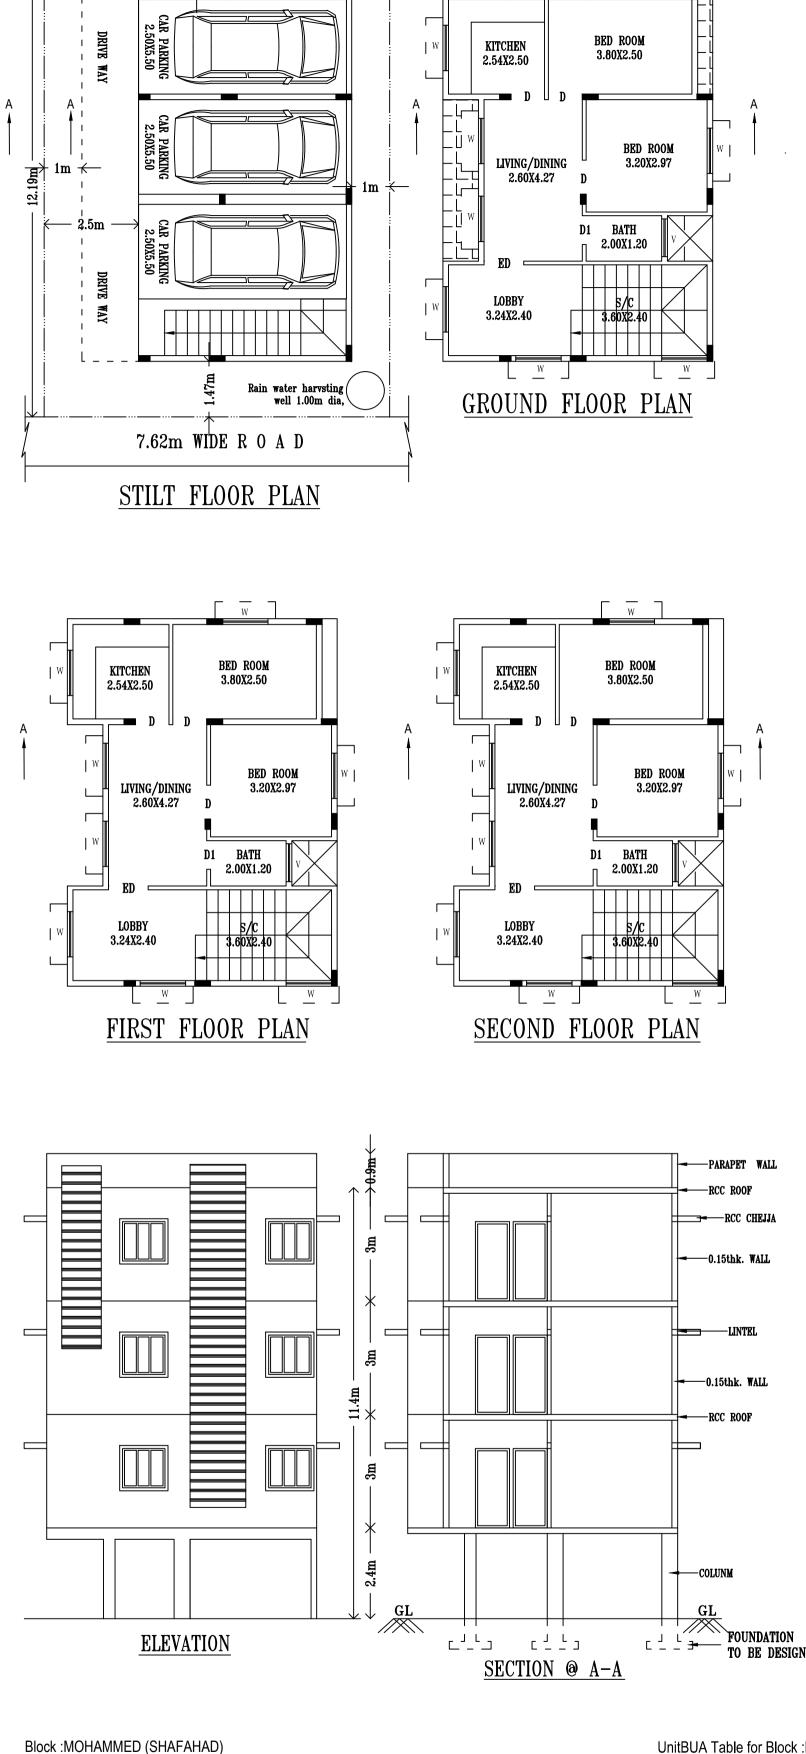

1. The sanction is accorded for. g of STILT, GF+2UF'.

9. The applicant / builder is prohibited from selling the setback area / open spaces and the common facility areas, which shall be accessible to all the tenants and occupants. 10. The applicant shall provide a space for locating the distribution transformers & associated equipment as per K.E.R.C (Es& D) code leaving 3.00 mts. from the building within the premises. 11. The applicant shall provide a separate room preferably 4.50 x 3.65 m in the basement for installation of telecom equipment and also to make provisions for telecom services as per Bye-law No. 25

of the building shall not deviate to any other use. 3.Car Parking reserved in the plan should not be converted for any other purpose. 4.Development charges towards increasing the capacity of water supply, sanitary and power main

31.Sufficient two wheeler parking shall be provided as per requirement. 32. Traffic Management Plan shall be obtained from Traffic Management Consultant for all high rise structures which shall be got approved from the Competent Authority if necessary. 33. The Owner / Association of high-rise building shall obtain clearance certificate from Karnataka Fire and Emergency Department every Two years with due inspection by the department regarding working

# SCHEDULE OF JOINERY:

| BLOCK NAME             | NAME | LENGTH | HEIGHT | NOS |
|------------------------|------|--------|--------|-----|
| MOHAMMED<br>(SHAFAHAD) | D1   | 0.76   | 2.10   | 03  |
| MOHAMMED<br>(SHAFAHAD) | D    | 0.90   | 2.10   | 09  |
| MOHAMMED<br>(SHAFAHAD) | ED   | 1.05   | 2.10   | 03  |

# SCHEDULE OF JOINERY

| SCHEDULE OF .          | JUINERT.  |               |        |               |  |  |
|------------------------|-----------|---------------|--------|---------------|--|--|
| BLOCK NAME             | NAME      | LENGTH        | HEIGHT | NOS           |  |  |
| MOHAMMED<br>(SHAFAHAD) | V         | 1.00          | 0.70   | 03            |  |  |
| MOHAMMED<br>(SHAFAHAD) | W         | 1.80          | 1.67   | 24            |  |  |
| Parking Check (1       | Table 7b) |               |        |               |  |  |
| Vehicle Type           | Re        | eqd.          | Ach    | Achieved      |  |  |
|                        | No.       | Area (Sq.mt.) | No.    | Area (Sq.mt.) |  |  |
| Car                    | 3         | 41.25         | 3      | 41.25         |  |  |
| Total Car              | 3         | 41.25         | 3      | 41.25         |  |  |
| TwoWheeler             | -         | 13.75         | 0      | 0.00          |  |  |
| Other Parking          | -         | -             | -      | 22.03         |  |  |
| Total                  |           | 55.00         |        | 63.28         |  |  |